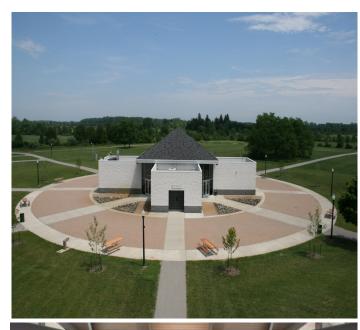

## GOODELLS COUNTY PARK VISITORS CENTER

Building is 47' x 47'— 2,200 sf

Building has heat, air conditioning, sink, and restrooms

12—8ft rectangular tables and 72 folding chairs available

Max occupancy 75 people